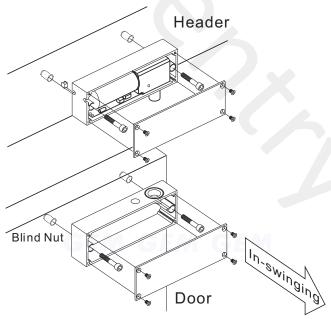

### For Full Frameless Glass doors

The EB-300VGL Dropbolt and strike plate with complete housings and u-bracketsare specially designed for full frameless glass doors/wall. The thickness of glass are 14 mm maximum.