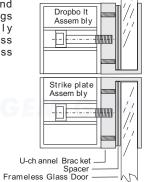

## Surface Mount for Narrow Frame

The EB-300 dropbolt and strike plate with complete housings are specially designed for narrow door frames.

### For Full Frameless Glass doors

The EB-300VGL Dropbolt and strike plate with complete housings and u-bracketsare specially designed for full frameless glass doors/wall. The thickness of glass are 14 mm maximum.