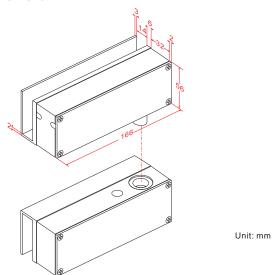

### Statement

The EB-300 electric dropbolt is designed for surface mount application and the EB-300VGL is designed for frameless glass door and glass wall applications.

## Specifications

- Fail-Safe Version (Power to Lock)
- Operating Voltage: 12 VDC
- Voltage Tolerance: ±10%
- Current Draw:
  - Pull in: 0.9A, Holding: 0.3A/12VDC
  - (at temperature 20°C)
- Door Position status output (Reed rated 0.25A/30VDC) indicates door opened or closed status.
- Operating Temperature: -10~+45°C
- Humidity: 0~95% non-condensing.
- Tested to 500000 cycles.
- Auto-relocking Time Delay: 0, 3, 6, 9seconds
- Net Weight: EB-300: 1.1 Kg EB-300VGL: 1.7 Kg

# Energy Saving Design

After the dropbolt is completely locked, the current draw changes from 0.9A into 0.3A to prolong its lifetime.



### Dimension



## Solid bolt for superior strength

Greater security is provided by the 13.5mm diameter (16mm bolt throw) solid stainless steel bolt with hardened magnet core, which has resistant to metal cutting saws. The bolt also rotates freely, making attempts to tamper or cut extremely difficult.

### Long life solenoids

Special designed solenoid for strength and long life operating lifetime with guaranteed 500,000 operations.

## Relock Time Delay

Adjustable Time Delay of 0,3,6,9 seconds with 2 way DIP switch. (Default Value: 0 sec.)



### Smart Circuitry

The vandal resistant circuitry means the door close sensor can't be fooled into projecting the electric dropbolt unless the door is actually closed. The reed sensor automatically disconnects after the bolt is projected to enhance security of