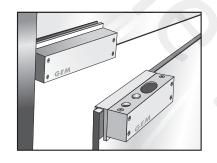

## Solid bolt for superior strength

Greater security is provided by the 13.5mm diameter (16mm bolt throw) solid stainless steel bolt with hardened magnet core, which has resistant to metal cutting saws. The bolt also rotates freely, making attempts to tamper or cut extremely difficult.

### Long life solenoids

Special designed solenoid for strength and long life operating lifetime with guaranteed 500,000 operations.