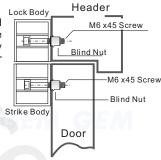

## Surface Mount for Narrow Frame

The EB-300 dropbolt and strike plate with complete housings are specially designed for narrow door frames.