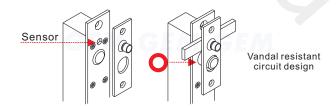

### Smart Circuitry

The vandal resistant circuitry means the door close sensor can't be fooled into projecting the electric dropbolt unless the door is actually closed. The reed sensor automatically disconnects after the bolt is projected to enhance security of the lock.