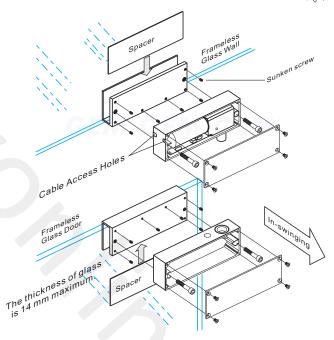

### For Full Frameless Glass doors

The EB-300VGL Dropbolt and strike plate with complete housings and u-bracketsare specially designed for full frameless glass doors/wall. The thickness of glass are 14 mm maximum.