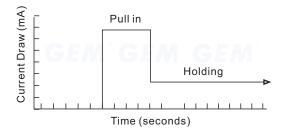

# Energy Saving Design

After the dropbolt is completely locked, the current draw changes from 0.9A into 0.3A to prolong its lifetime.

## Specifications

- Fail-Safe Version (Power to Lock)
- Operating Voltage: 12 VDC
- Voltage Tolerance: ±10%
- Current Draw:
  - Pull in: 0.9A, Holding: 0.3A/12VDC
  - (at temperature 20°C)
- Door Position status output (Reed rated 0.25A/30VDC) indicates door opened or closed status.
- Operating Temperature: -10~+45°C
- Humidity: 0~95% non-condensing.
- Tested to 500000 cycles.
- Auto-relocking Time Delay: 0, 3, 6, 9seconds
- Net Weight: EB-300: 1.1 Kg EB-300VGL: 1.7 Kg