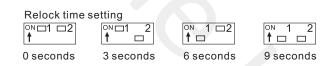

## Relock Time Delay

Adjustable Time Delay of 0,3,6,9 seconds with 2 way DIP switch. (Default Value: 0 sec.)

## Specifications

- Fail-Safe Version (Power to Lock)
- Operating Voltage: 12 VDC
- Voltage Tolerance: ±10%
- Current Draw:
  - Pull in: 0.9A, Holding: 0.3A/12VDC
  - (at temperature 20°C)
- Door Position status output (Reed rated 0.25A/30VDC) indicates door opened or closed status.
- Operating Temperature: -10~+45°C
- Humidity: 0~95% non-condensing.
- Tested to 500000 cycles.
- Auto-relocking Time Delay: 0, 3, 6, 9seconds
- Net Weight: EB-300: 1.1 Kg EB-300VGL: 1.7 Kg