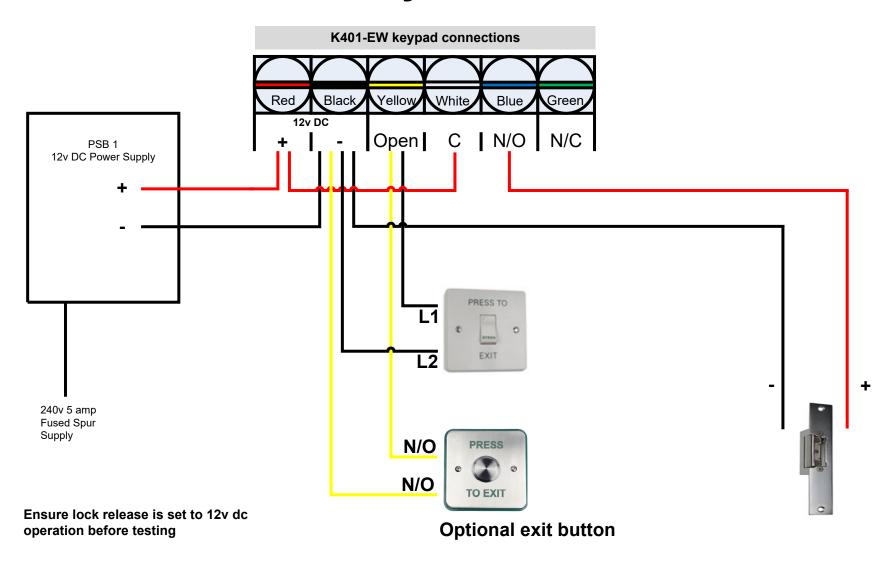

ack - lit blue illuminated button keypad

Back box: Vandal resistant electroplated Zinc Alloy & epoxy resin filled with a sheathed 450 mm

cable tail

**User codes:** 990 User codes and/or key fobs or cards for relay 1

**User codes:** 10 Visitor User codes and/or key fobs or cards for relay 1

Card or key fob: The keypad uses standard EM-RFID proximity cards or key fobs

Relay outputs: One, maximum relay output @ 3amp with N.C. & N.O. contacts

**Relay output timers:** One from 1 second to 99 seconds

Exit button input: Yes

Fitting: Surface mount

**Size:** 120h x 76w x 25d mm

Cable tail size: Sheathed 450 mm

A) All features are keyboard programmable

B) Non-volatile memory in the event of a power failure

C) 3 LED display indication status

## Access control system with lock release



## Access control system with magnetic lock



## Access control system to gate controller