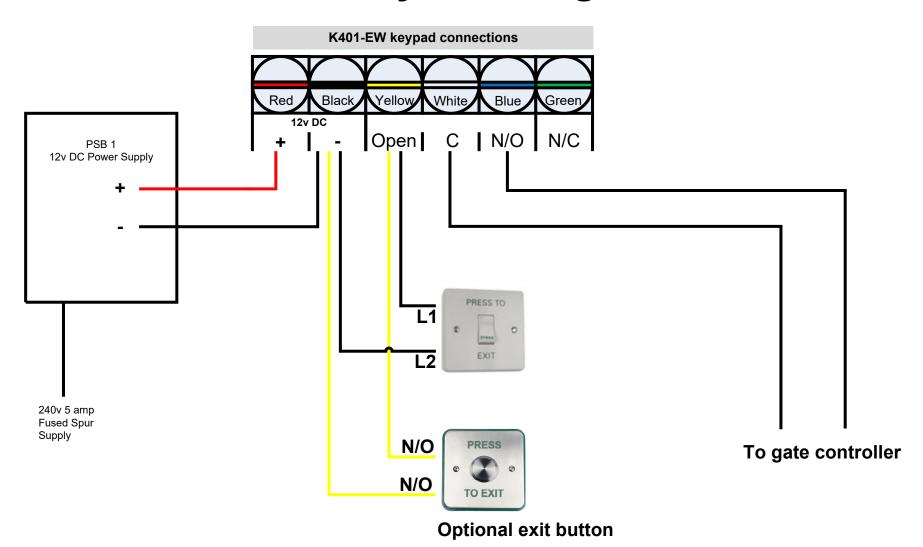

& epoxy resin filled with a sheathed 450 mm

cable tail

**User codes:** 990 User codes and/or key fobs or cards for relay 1

**User codes:** 10 Visitor User codes and/or key fobs or cards for relay 1

Card or key fob: The keypad uses standard EM-RFID proximity cards or key fobs

Relay outputs: One, maximum relay output @ 3amp with N.C. & N.O. contacts

**Relay output timers:** One from 1 second to 99 seconds

Exit button input: Yes

Fitting: Surface mount

**Size:** 120h x 76w x 25d mm

Cable tail size: Sheathed 450 mm

A) All features are keyboard programmable

B) Non-volatile memory in the event of a power failure

C) 3 LED display indication status

## Access control system with lock release



## Access control system with magnetic lock



## Access control system to gate controller