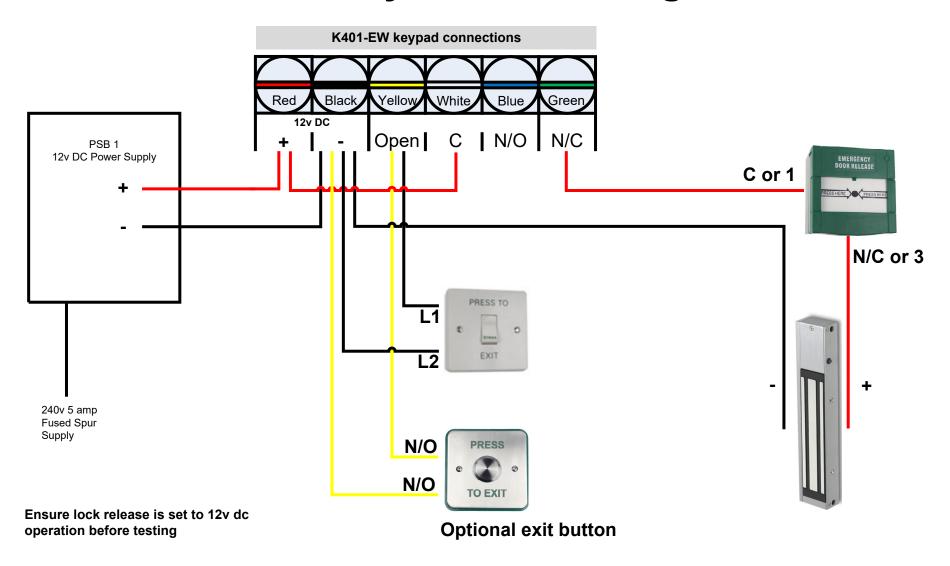

box: Vandal resistant electroplated Zinc Alloy & epoxy resin filled with a sheathed 450 mm

cable tail

**User codes:** 990 User codes and/or key fobs or cards for relay 1

**User codes:** 10 Visitor User codes and/or key fobs or cards for relay 1

Card or key fob: The keypad uses standard EM-RFID proximity cards or key fobs

Relay outputs: One, maximum relay output @ 3amp with N.C. & N.O. contacts

**Relay output timers:** One from 1 second to 99 seconds

Exit button input: Yes

Fitting: Surface mount

**Size:** 120h x 76w x 25d mm

Cable tail size: Sheathed 450 mm

A) All features are keyboard programmable

B) Non-volatile memory in the event of a power failure

C) 3 LED display indication status

## Access control system with lock release



## Access control system with magnetic lock



## Access control system to gate controller