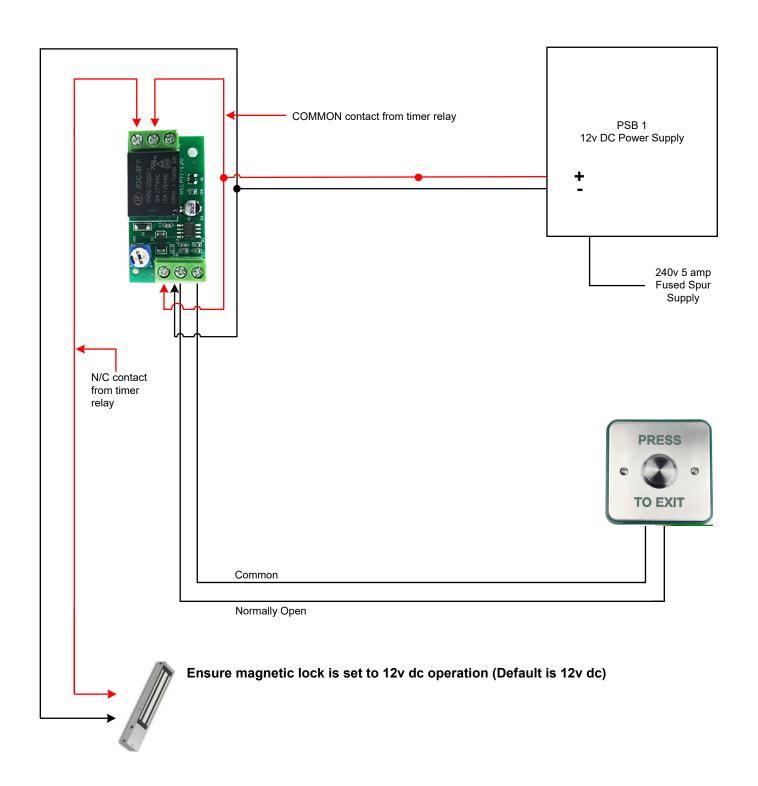

cess control applications operating on 12v DC providing a 0.25-12 second timer with a N/O contact trigger input

## **Specification**

**Dimensions:** 48 x 25 x 16mm

Input Voltage: 12V DC

**Contact ratings:** 3mA (Relay off

45mA (Relay on)

Output: Changeover Relay contacts

**Trigger Inputs:** Clean Contact, N/O **Timer Range:** 0.25 to 12 seconds

**Operation:** Operate when trigger applied

NOTE. When used to operate an old door release, suppression must be fitted across the Lock e.g. a 35V MOV. New door releases are pre-supressed, however, an unsuppressed lock can cause damage to the Relay contacts and may affect the timer operation

All door releases and magnetic locks supplied by Doorentryonline Ltd are pre-supressed

## Connecting to one magnetic lock & 1amp 12v dc power supply