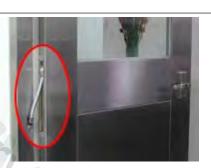

# **Application**

DL-200, DL-350

The DL350 and DL400 door loops are designed to protect the lock release cable when running across a door or frame and installed as per illustrations below

The Door Loops are wire extension protectors when you install on the door frame to the door. It gives an attractive and neat result for the wiring; DL-350 are metal hose and length is 400mm