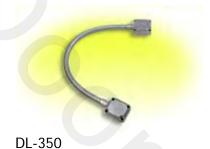

### Statement

The Door Loops are wire extension protectors that you install on doorframe. It gives attractive and neat result for the wiring; the length of DL-350 and DL-200 metal hose is 40 cm respectively.

DL-200-1 DL-200-6 DL-200-8

Length: 40cm Triangle plastic sleeve Surface mount

**DL-200W** 

Length: 40cm Triangle plastic sleeve Surface mount

DL-350

Length: 40cm Square aluminum sleeve Surface mount

**DL-350-SP** Length: 40cm

Square aluminum sleeve Surface mount

Length: 29cm Mortise mount