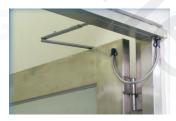

# **Application**

DL-200, DL-350

The DL350 and DL400 door loops are designed to protect the lock release cable when running across a door or frame and installed as per illustrations below

The Door Loops are wire extension protectors when you install on the door frame to the door. It gives an attractive and neat result for the wiring; DL-350 are metal hose and length is 400mm