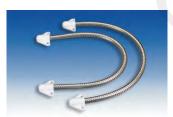

### Statement

The Door Loops are wire extension protectors that you install on doorframe. It gives attractive and neat result for the wiring; the length of DL-350 and DL-200 metal hose is 40 cm respectively.

DL-200-1 DL-200-6 DL-200-8

Length: 40cm Triangle plastic sleeve Surface mount

**DL-200W** 

Length: 40cm Triangle plastic sleeve Surface mount

DL-350

Length: 40cm Square aluminum sleeve Surface mount

**DL-350-SP** Length: 40cm

The DL350 and DL400 door loops are designed to protect the lock release cable when running across a door or frame and installed as per illustrations below

The Door Loops are wire extension protectors when you install on the door frame to the door. It gives an attractive and neat result for the wiring; DL-350 are metal hose and length is 400mm