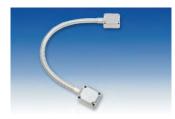

### Statement

The Door Loops are wire extension protectors that you install on doorframe. It gives attractive and neat result for the wiring; the length of DL-350 and DL-200 metal hose is 40 cm respectively.

DL-200-1 DL-200-6 DL-200-8

Length: 40cm Triangle plastic sleeve Surface mount

**DL-200W** 

Length: 40cm Triangle plastic sleeve Surface mount

DL-350

Length: 40cm Square aluminum sleeve Surface mount

**DL-350-SP** Length: 40cm

The DL350 and DL400 door loops are designed to protect the lock release cable when running across a door or frame and installed as per illustrations below

The Door Loops are wire extension protectors when you install on the door frame to the door. It gives an attractive and neat result for the wiring; DL-350 are metal hose and length is 400mm