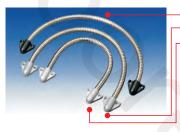

### Statement

The Door Loops are wire extension protectors that you install on doorframe. It gives attractive and neat result for the wiring; the length of DL-350 and DL-200 metal hose is 40 cm respectively.

DL-200-1 DL-200-6 DL-200-8

Length: 40cm Triangle plastic sleeve Surface mount

**DL-200W** 

Length: 40cm Triangle plastic sleeve Surface mount

DL-350

Length: 40cm Square aluminum sleeve Surface mount

**DL-350-SP** Length: 40cm

The DL350 and DL400 door loops are designed to protect the lock release cable when running across a door or frame and installed as per illustrations below

The Door Loops are wire extension protectors when you install on the door frame to the door. It gives an attractive and neat result for the wiring; DL-350 are metal hose and length is 400mm