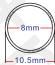

# Door Loop

### Statement



The Door Loops are wire extension protectors that you install on doorframe. It gives attractive and neat result for the wiring; the length of DL-350 and DL-200 metal hose is 40 cm respectively.



DL-200-1 DL-200-6 DL-200-8

Length: 40cm Triangle plastic sleeve Surface mount





**DL-200W** 

Length: 40cm Triangle plastic sleeve Surface mount





DL-350

Length: 40cm Square aluminum sleeve Surface mount







**DL-350-SP** Length: 40cm

Square aluminum sleeve Surface mount





Length: 29cm Mortise mount



## Dimensions

DL-200



DL-350



DL-400



#### Unit: mm

# **Application**



DL-200, DL-350



## Warranty

The product is warranted against defects in material and workmanship while used in normal service for a period of 1 year from the date of sale to the original client. The GEM policy is one of continual development and improvement; therefore GEM reserves the right to change specifications without notice.



The DL350 and DL400 door loops are designed to protect the lock release cable when running across a door or frame and installed as per illustrations below







The Door Loops are wire extension protectors when