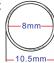

# Door Loop

### Statement



The Door Loops are wire extension protectors that you install on doorframe. It gives attractive and neat result for the wiring; the length of DL-350 and DL-200 metal hose is 40 cm respectively.



DL-200-1 DL-200-6 DL-200-8

Length: 40cm Triangle plastic sleeve Surface mount





**DL-200W** 

Length: 40cm Triangle plastic sleeve Surface mount





DL-350

Length: 40cm Square aluminum sleeve Surface mount







**DL-350-SP** Length: 40cm

Square aluminum sleeve Surface mount





Length: 29cm Mortise mount



## Dimensions

DL-200



DL-350



DL-400



#### Unit: mm

# **Application**



DL-200, DL-350



## Warranty

The product is warranted against defects in material and workmanship while used in normal service for a period of 1 year from the date of sale to the original client. The GEM policy is one of continual development and improvement; therefore GEM reserves the right to change specifications without notice.



The DL350 and DL400 door loops are designed to protect the lock release cable when running across a door or frame and installed as per illust