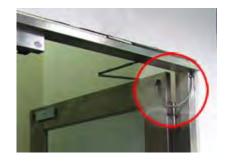

# **Application**

DL-200, DL-350

The DL350 and DL400 door loops are designed to protect the lock release cable when running across a door or frame and installed as per illustrations below

The Door Loops are wire extension protectors when you install on the door frame to the door. It gives an attractive and neat result for the wiring; DL-350 are metal hose and length is 400mm