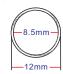

# Door Loop

### Statement



The Door Loops are wire extension protectors that you install on doorframe. It gives attractive and neat result for the wiring; the length of DL-350 and DL-200 metal hose is 40 cm respectively.



DL-200-1 DL-200-6 DL-200-8

Length: 40cm Triangle plastic sleeve Surface mount





**DL-200W** 

Length: 40cm Triangle plastic sleeve Surface mount





DL-350

Length: 40cm Square aluminum sleeve Surface mount







**DL-350-SP** Length: 40cm

Square aluminum sleeve Surface mount





Length: 29cm Mortise mount



## Dimensions

DL-200



DL-350



DL-400



#### Unit: mm

# **Application**



DL-200, DL-350



## Warranty

The product is warranted against defects in material and workmanship while used in normal service for a period of 1 year from the date of sale to the original client. The GEM policy is one of continual development and improvement; therefore GEM reserves the right to change specifications without notice.



The DL350 and DL400 door loops are designed to protect the lock release cable when running across a door or frame and installed as per illustrations below







The Door Loops are wire extension protectors when you install on the door frame to the door. It gives an attractive and neat result for the wiring; DL-350 are metal hose and length is