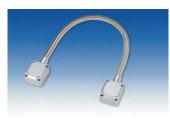

### Statement

The Door Loops are wire extension protectors that you install on doorframe. It gives attractive and neat result for the wiring; the length of DL-350 and DL-200 metal hose is 40 cm respectively.

DL-200-1 DL-200-6 DL-200-8

Length: 40cm Triangle plastic sleeve Surface mount

**DL-200W** 

Length: 40cm Triangle plastic sleeve Surface mount

DL-350

Length: 40cm Square aluminum sleeve Surface mount

**DL-350-SP** Length: 40cm

The DL350 and DL400 door loops are designed to protect the lock release cable when running across a door or frame and installed as per illustrations below

The Door Loops are wire extension protectors when you install on the door frame to the door. It gives an attractive and neat result for the wiring; DL-350 are metal hose and length is 400mm