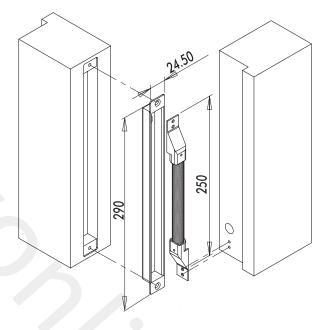

# **Application**

DL-200, DL-350

The DL350 and DL400 door loops are designed to protect the lock release cable when running across a door or frame and installed as per illustrations below

The Door Loops are wire extension protectors when you install on the door frame to the door. It gives an attractive and neat result for the wiring; DL-350 are metal hose and length is 400mm