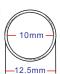

# Door Loop

### Statement



The Door Loops are wire extension protectors that you install on doorframe. It gives attractive and neat result for the wiring; the length of DL-350 and DL-200 metal hose is 40 cm respectively.



DL-200-1 DL-200-6 DL-200-8

Length: 40cm Triangle plastic sleeve Surface mount





**DL-200W** 

Length: 40cm Triangle plastic sleeve Surface mount





DL-350

Length: 40cm Square aluminum sleeve Surface mount







**DL-350-SP** Length: 40cm

Square aluminum sleeve Surface mount





Length: 29cm Mortise mount



## Dimensions

DL-200



DL-350



DL-400



#### Unit: mm

# **Application**



DL-200, DL-350



## Warranty

The product is warranted against defects in material and workmanship while used in normal service for a period of 1 year from the date of sale to the original client. The GEM policy is one of continual development and improvement; therefore GEM reserves the right to change specifications without notice.



The DL350 and DL400 door loops are designed to protect the lock release cable when running across a door or frame and installed as per illustrations below







The Door Loops are wire extension protectors when you install on the door frame to the door. It gives an attract