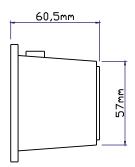

#### GD-870 (Wall Surface Mount )

Input Voltage: 24Vdc/ac (12V available by special order)

Current Draw: 60mA@24Vdc

(Further notice for 12Vdc input voltage on special order requirement)

Release Button: Manually controlled for instant