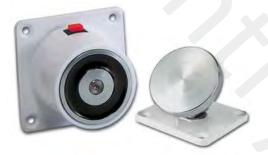

# GD-870 Door Holder

#### GD-870 (Wall Surface Mount )

Input Voltage: 24Vdc/ac (12V available by special order)

Current Draw: 60mA@24Vdc

(Further notice for 12Vdc input voltage on special order requirement)

Release Button: Manually controlled for instant

## Application:

GD-870 Wall Surface Mount