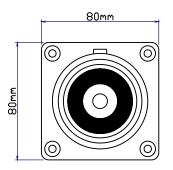

#### GD-870 (Wall Surface Mount )

Input Voltage: 24Vdc/ac (12V available by special order)

Current Draw: 60mA@24Vdc

(Further notice for 12Vdc input voltage on special order requirement)

Release Button: Manually controlled for instant