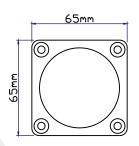

#### GD-870 (Wall Surface Mount )

Input Voltage: 24Vdc/ac (12V available by special order)

Current Draw: 60mA@24Vdc

(Further notice for 12Vdc input voltage on special order requirement)

Release Button: Manually controlled for instant