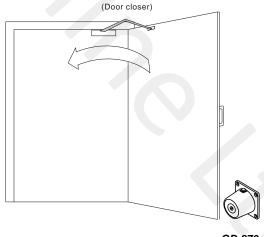

fire escape doors. It releases the armature plate allowing the door closer to close the door when the fire prevention system detects a fire alarm or emergency. The electromagnetic door holder are constructed with a PUSHOFF button on magnet for instant release, the door can be opened or closed manually at any time.

## Warranty:

GEM access control related accessories are warranted against defects in material and workmanship while used in normal service for a period of 1 year from the date of sale to the original customer.

## Disclaimer:

The information and specifications printed in this manual are current at the time of publication. The GEM policy is one of continual development and improvement; therefore GEM reserves the right to change specifications without notice.

## Application:



GD-870 Wall Surface Mount