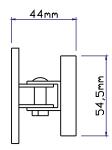

#### GD-870 (Wall Surface Mount )

Input Voltage: 24Vdc/ac (12V available by special order)

Current Draw: 60mA@24Vdc

(Further notice for 12Vdc input voltage on special order requirement)

Release Button: Manually controlled for instant

closing for safety reasons.

Holding Force: up to 80 lbs. Unique Anti-Residual design

White Color Finishing to match your room decor.

#### Specifications:

The GD-870 series door holder is a fail-safe unit energized by a power supply installed on large-scale building, between fire escape doors. It releases the armature plate allowing the door closer to close the door when the fire prevention system detects a fire alarm or emergency. The electromagnetic door holder are constructed with a PUSHOFF button on magnet for instant release, the door can be opened or closed manually at any time.